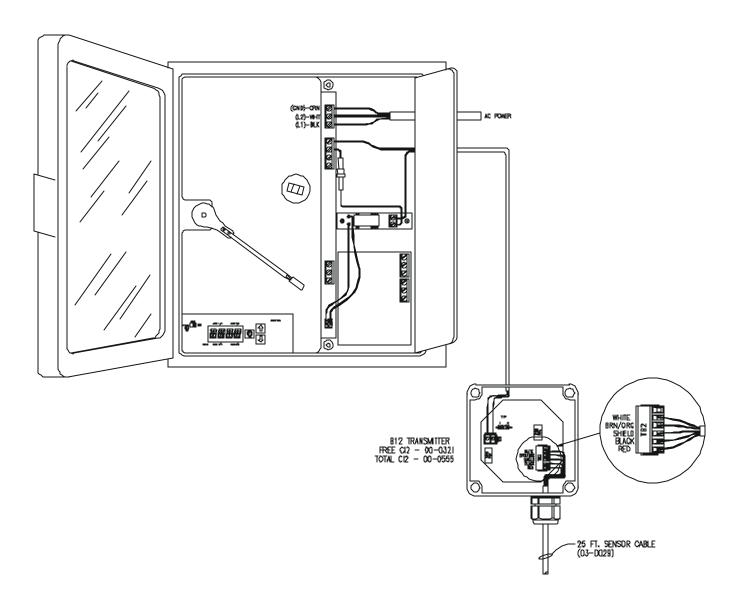

### RECORDER WITH INTERNAL TRANSMITTER

# 00-1094 Free $\mathrm{Cl}_2$ Recorder Assy 00-1095 Combined $\mathrm{Cl}_2$ Recorder Assy

ATI-0134

SS-B20, (10/01) Page 2 of 4