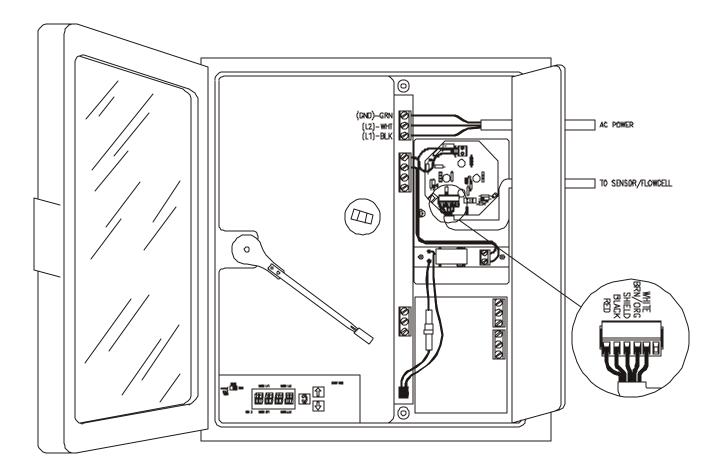

#### WALL & PANEL MOUNT INSTALLATION



ATI-0107 SURFACE MOUNTING REAR VIEW OF RECORDER

#### PANEL CUT-OUT

#### SYSTEM DIAGRAMS



ATI-0131



ATI-0132

#### **NOTES**

- 1) Enclosure Material: Noryl, Glass window
- 2) Nema-3 Rating
- 3) See A15/62, sheets 5,6, and 7, for sensor and flowcell dimensions.



### RECORDER WITH INTERNAL TRANSMITTER

# 00-1094 Free $\mathrm{Cl}_2$ Recorder Assy 00-1095 Combined $\mathrm{Cl}_2$ Recorder Assy



ATI-0134

SS-B20, (10/01) Page 2 of 4



## RECORDER WITH EXTERNAL TRANSMITTER - (00-1096)



ATI-0135

SS-B20, (10/01) Page 3 of 4



### **RECORDER WITH JUNCTION BOX**



ATI-0137

SS-B20, (10/01) Page 4 of 4