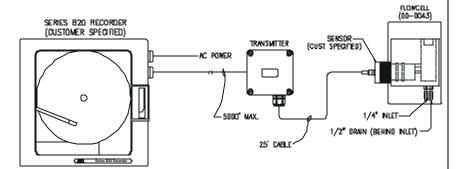

## RECORDER WITH EXTERNAL TRANSMITTER - (00-1096)

ATI-0135

SS-B20, (10/01) Page 3 of 4