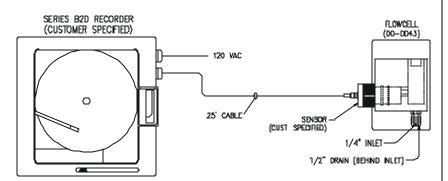

# 00-1094 Free $\mathrm{Cl}_2$ Recorder Assy 00-1095 Combined $\mathrm{Cl}_2$ Recorder Assy

ATI-0134

SS-B20, (10/01) Page 2 of 4