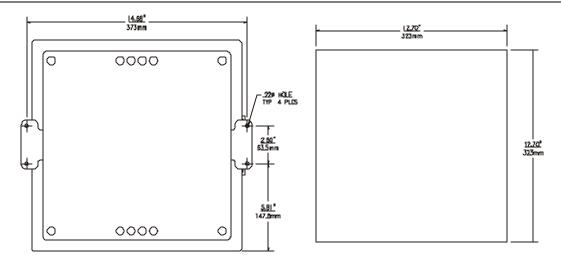

#### WALL & PANEL MOUNT INSTALLATION

ATI-0107 SURFACE MOUNTING REAR VIEW OF RECORDER

#### PANEL CUT-OUT

#### **NOTES**

- 1) Enclosure Material: Noryl, Glass window
- 2) Nema-3 Rating
- 3) See A15/62, sheets 5,6, and 7, for sensor and flowcell dimensions.