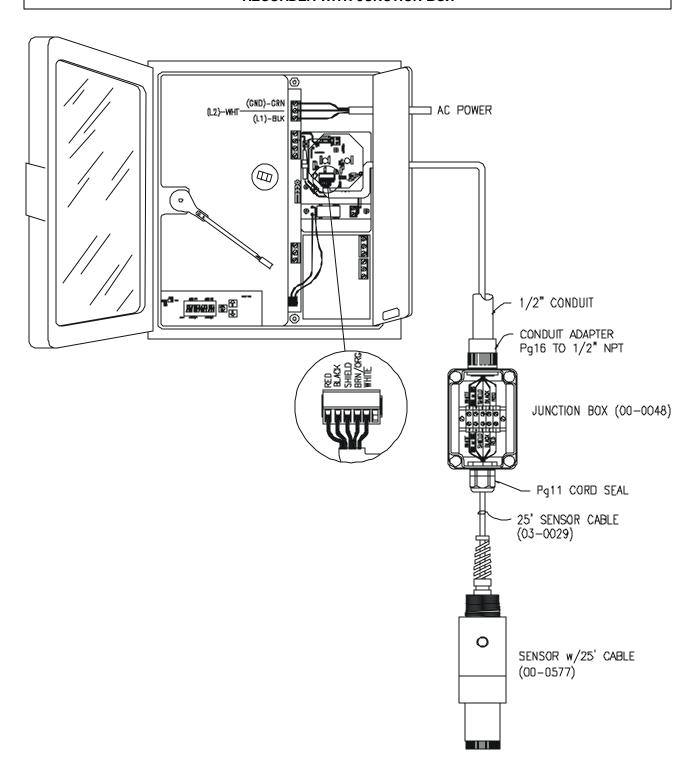

#### WALL & PANEL MOUNT INSTALLATION



ATI-0107 SURFACE MOUNTING REAR VIEW OF RECORDER

#### PANEL CUT-OUT

#### SYSTEM DIAGRAMS



ATI-0131



ATI-0132

#### **NOTES**

- 1) Enclosure Material: Noryl, Glass window
- 2) Nema-3 Rating
- 3) See A15/62, sheets 5,6, and 7, for sensor and flowcell dimensions.



### RECORDER WITH INTERNAL TRANSMITTER

# 00-1094 Free $\mathrm{Cl}_2$ Recorder Assy 00-1095 Combined $\mathrm{Cl}_2$ Recorder Assy



ATI-0134

SS-B20, (10/01) Page 2 of 4



## RECORDER WITH EXTERNAL TRANSMITTER - (00-1096)



ATI-0135

SS-B20, (10/01) Page 3 of 4



### **RECORDER WITH JUNCTION BOX**



ATI-0137

SS-B20, (10/01) Page 4 of 4