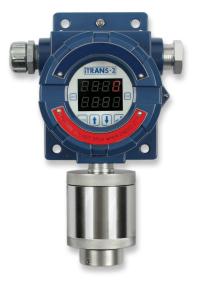

# iTRANS 2 INFRARED GAS SENSOR

Features and Benefits

The iTrans 2 Infrared Gas Sensor employs an intelligent electronics platform to provide one or two points of detection from a single head. With the optional HART Communication Protocol, the iTrans 2 offers remote diagnostics, set-up or calibration. The iTrans 2 is able to detect any combination of gases for a specific environment and boasts a wide range of safety features including automatic sensor recognition, access code security and zero and cal fault protection.

### **Features & Benefits**

- The optional HART communication protocol for the iTrans 2 offers remote diagnostics, set-up or calibration by super-imposing a digital current across the industry standard 4-20mA analog line
- Wide sensor offering including electrochemical, catalytic bead and infrared sensors are all supported for the iTrans 2
- An optional stainless steel enclosure is available for use in corrosive environments
- Dual-channel, split-screen LED display for optimal visibility in dark places
- A simple magnetic wand can be used for full transmitter configuration and calibration without opening the unit's explosion-proof housing
- Up to two gases can be detected and displayed on the iTrans 2. Both sensors may be mounted directly to the transmitter or mounted remotely
- Smart sensors come pre-calibrated and automatically send sensor information, such as sensor life, to the transmitter. A sensor life indicator is displayed immediately after each calibration