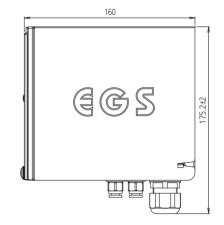

## 70 4 CO 1/H 1 6597

**DIMENSION** (Unit : mm)

## **SPECIFICATION**

INTELLIGENT & SAMPLING TYPE FLAMMABLE GAS DETECTOR Model GTD-5000 Measuring gas Flammable gases (LNG, LPG, H2, Methane, Buthane & etc) Auto Sampling type Measuring type Measuring method Catalytic cell Thermal conductivity cell Electro Chemical (H2) Hot wire semiconductor cell 0~2000ppm 0~100% | FI 0~100% Vol 0-9999ppm (H2) Measuring range Response time <15 sec / 90% scale Accuracy ±3% / Full scale Parameter control Front switch (calibration, maintenance, alarm setting) Operation mode display 4-LED (Power, 2-stage alarm, 1-trouble) Measuring value display LCD Display(4-Digit) 2A@30VDC, 0.5A@125VAC (resistive load) / 3-SPST relay contact(2stage alarm, 1 trouble) Alarm signal output Output signal 4 - 20mA DC RS-485 Modbus(Option) / PoE(Power over Ethernet)(Option) Sampling method Diaphragm Pump Sampling line OD 1/4" (Standard) Flow rate 0 ~ 1000 ml/min max Cable gland(PG-16) Conduit connection Mounting type Wall mount Operating temperature -10°C ~ +60°C Operating humidity 5 to 99% RH (Non-condensing) Material Front(Poly carbonate) Sides(Steel) Dimensions Standard type : 70(W) ×144(H) × 160(D) mm Weight Standard type : 2.5kg CERTIFICATION CE / CPA Refer to website