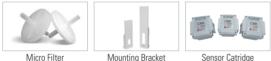

t response of flammable gases leakage with a high efficient pump inside | Self diagnosis function with built-in Microprocessor | Easy replacement with a cartridge type sensor | Digital flow sensor to maintain regular flow rate | Detection gas from low to high concentration owing to various detection principle | Stable quality and proved detection principle for service life | Fine LCD display for showing various information | 4-digit digital gas concentration display | 4-20mA (Current source or Sink) output signal | Easy configuration of monitoring by RS-485 Modbus or PoE | 2-stage alarm, 1-trouble display and relay contact output | 3-wire connection for signal & power | Calibration and maintenance by one-man |

#### 



## 70 4 CO 1/H 1 6597

**DIMENSION** (Unit : mm)



#### ACCESSORIES



#### Micro Filter



# Mounting Bracket

## **SPECIFICATION**

INTELLIGENT & SAMPLING TYPE FLAMMABLE GAS DETECTOR Model GTD-5000 Measuring gas Flammable gases (LNG, LPG, H2, Methane, Buthane & etc) Auto Sampling type Measuring type Measuring method Catalytic cell Thermal conductivity cell Electro Chemical (H2) Hot wire semiconductor cell 0~2000ppm 0~100% | FI 0~100% Vol 0-9999ppm (H2) Measuring range Response time <15 sec / 90% scale Accuracy ±3% / Full scale Parameter control Front switch (calibration, maintenance, alarm setting) Operation mode display 4-LED (Power, 2-stage alarm, 1-trouble) Measuring value display LCD Display(4-Digit) 2A@30VDC, 0.5A@125VAC (resistive load) / 3-SPST relay contact(2stage alarm, 1 trouble) Alarm signal output Output signal 4 - 20mA DC RS-485 Modbus(Option