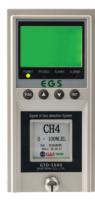

### **GTD-5000** Sampling Flammable Gas Detector

| Fast response of flammable gases leakage with a high efficient pump inside | Self diagnosis function with built-in Microprocessor | Easy replacement with a cartridge type sensor | Digital flow sensor to maintain regular flow rate | Detection gas from low to high concentration owing to various detection principle | Stable quality and proved detection principle for service life | Fine LCD display for showing various information | 4-digit digital gas concentration display | 4-20mA (Current source or Sink) output signal | Easy configuration of monitoring by RS-485 Modbus or PoE | 2-stage alarm, 1-trouble display and relay contact output | 3-wire connection for signal & power | Calibration and maintenance by one-man |

## **SPECIFICATION**

INTELLIGENT & SAMPLING TYPE FLAMMABLE GAS DETECTOR Model GTD-5000 Measuring gas Flammable gases (LNG, LPG, H2, Methane, Buthane & etc) Auto Sampling type Measuring type Measuring method Catalytic cell Thermal conductivity cell Electro Chemical (H2) Hot wire semiconductor cell 0~2000ppm 0~100% | FI 0~100% Vol 0-9999ppm (H2) Measuring range Response time <15 sec / 90% scale Accuracy ±3% / Full scale Parameter control Front switch (calibration, maintenance, alarm setting) Operation mode display 4-LED (Power, 2-stage alarm, 1-trouble) Measuring value display LCD Display(4-Digit) 2A@30VDC, 0.5A@125VAC (resistive load) / 3-SPST relay contact(2stage alarm, 1 trouble) Alarm signal output Output signal 4 - 20mA DC RS-485 Modbus(Option) / PoE(Power over Ethernet)(Option) Sampling method Diaphragm Pump Sampling line OD 1/4" (Standard) Flow rate 0 ~ 1000 ml/min max Cable gland(PG-16) Conduit connection Mounting type Wall mount Operating temperature -10°C ~ +60°C Operating humidity 5 to 99% RH (Non-condensing) Material Front(Poly carbonate) Sides(Steel) Dimensions Standard type : 70(W) ×144(H) × 160(D) mm Weight Standard type : 2.5kg CERTIFICATION CE / CPA Refer to website