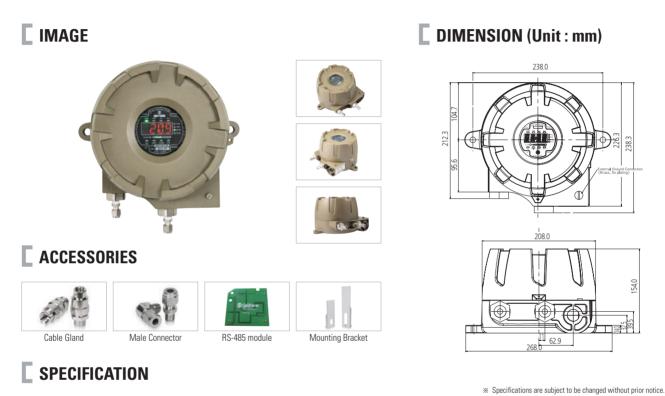

|                         | EXPLOSION PROOF & SAMPLING TY                                                          | PE OXYGEN & TOXIO    | GAS DETECTOR                    |
|-------------------------|----------------------------------------------------------------------------------------|----------------------|---------------------------------|
| Model                   | GTD-5000F                                                                              |                      |                                 |
| Measuring gas           | 02                                                                                     |                      | Toxic gases(CO, Cl2, NH3 & etc) |
| Measuring type          | Auto Sampling type                                                                     |                      |                                 |
| Measuring method        | Galvanic cell or Electrochemical cell                                                  | Electrochemical cell |                                 |
| Measruing range         | Refer to Toxic Gas Measuring Range                                                     |                      |                                 |
| Response time           | < 15sec / 90% scale                                                                    |                      | < 45sec / 90% scale             |
| Accuracy                | ±3% / Full Scale                                                                       |                      |                                 |
| Parameter control       | Non intrusive control with a Magnet bar (calibration, maintenance, alarm setting)      |                      |                                 |
| Operation mode display  | Alarm / Trouble LED , Flow rate                                                        |                      |                                 |
| Measuring value display | FND Display(4-Digit)                                                                   |                      |                                 |
| Alarm signal output     | 2A@30VDC, 0.5A@125VAC (resistive load) / 3-SPST relay contact(2stage alarm, 1 trouble) |                      |                                 |
| Output signal           | Analog output :                                                                        | 4-20mA DC Digit      | al outpu                        |
| Sampling method         | Diaphragm Pump                                                                         |                      |                                 |
| Sampling line           | OD 1/4 "(Standard)                                                                     |                      |                                 |
| Flow rate               | 0 ~ 1000 ml/min max                                                                    |                      |                                 |
| Conduit connection      | Standard : PF 3/4                                                                      | Option : NPT 1/      | 2", N , M25 x 1.5P              |
| Mounting type           | Wall mount                                                                             |                      |                                 |
| Operating temperature   | -40°C ~ + 60°C                                                                         |                      |                                 |
| Operating humidity      | 5 to 99% RH (Non-condensing)                                                           |                      |                                 |
| Material                | ALDC                                                                                   |                      |                                 |
| Dimensions              | 226.3(W) × 154(H) × 238(D) mm                                                          |                      |                                 |
| Weight                  | 5kg                                                                                    |                      |                                 |
|                         | CERTIFI                                                                                | ICATION              |                                 |
| KCs                     | Ex d IIC T6                                                                            | NEPSI                | Ex d IIB+H2 T6, T5 Gb           |
| ATEX / IECEx            | Ex d IIB+H2 T6, T5 Gb                                                                  | CE / KFI / KC / CPA  | Refer to website                |